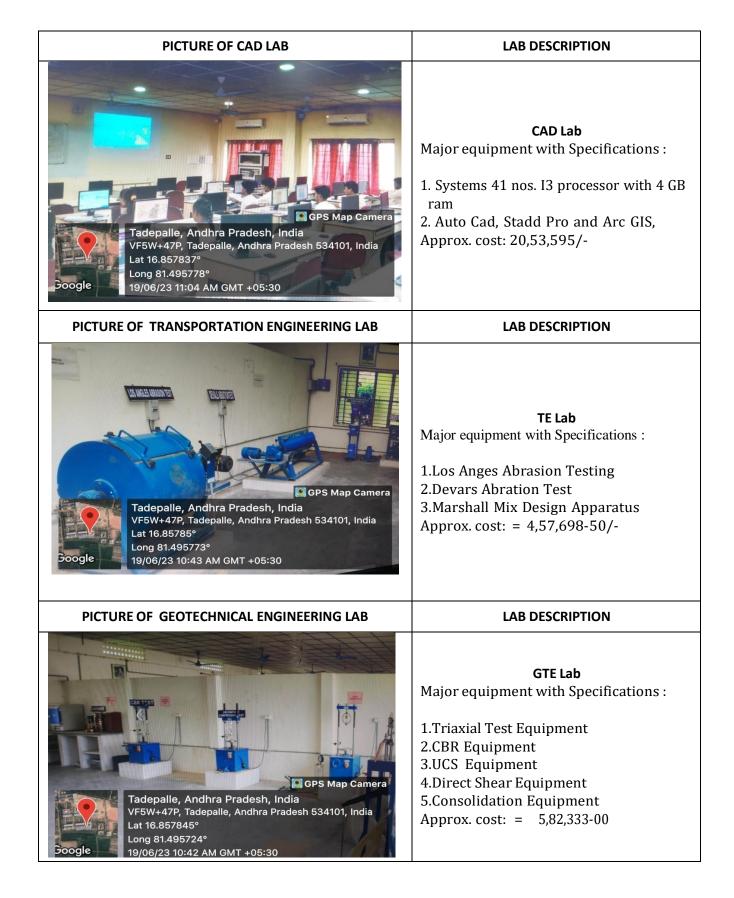

| PICTURE OF EG LAB                                                                                                                                                                       | LAB DESCRIPTION                                                                                                                                                                                                                                  |
|-----------------------------------------------------------------------------------------------------------------------------------------------------------------------------------------|--------------------------------------------------------------------------------------------------------------------------------------------------------------------------------------------------------------------------------------------------|
| Tadepalle, Andhra Pradesh, India   VF5W+47P, Tadepalle, Andhra Pradesh 534101, India   Lat 16.857843°   Long 81.495736°   19/06/23 10:41 AM GMT +05:30                                  | <b>EG Lab</b><br>Major Equipment With Specifications :<br>1. Mineral & Rock Specimen<br>2. Structural Geology Models<br>Approx. Cost: = 2,76,761-00                                                                                              |
| PICTURE OF SURVEY LAB                                                                                                                                                                   | LAB DESCRIPTION                                                                                                                                                                                                                                  |
| Forgle Forgle   GPS Map Camera   Tadepalle, Andhra Pradesh, India   VF5W+47P, Tadepalle, Andhra Pradesh 534101, India   Lat 16.857849°   Long 81.495773°   19/06/23 10:43 AM GMT +05:30 | Survey Lab<br>Major Equipment With Specifications :<br>1. Electronic Total Station<br>2. Leveling Instruments<br>3.Transit Theodolites<br>Approx. Cost: = 6,70,940-00                                                                            |
| PICTURE OF CONCRETE TECHNOLOGY LAB                                                                                                                                                      | LAB DESCRIPTION                                                                                                                                                                                                                                  |
| Tadepalle, Andhra Pradesh, India   VFSW+47P, Tadepalle, Andhra Pradesh 534101, India   Lat 16.857851°   Long 81.495778°   19/06/23 10:41 AM GMT +05:30                                  | <b>CT Lab</b><br>Major equipment with Specifications :<br>1. Compression Testing Machine - 200<br>Tones capacity<br>2. Vibrating Table For Concrete And<br>Mortar Mould<br>3. Concrete miller with 1 HP motor<br>Approx. Cost: = 5, 33, 560.67/- |