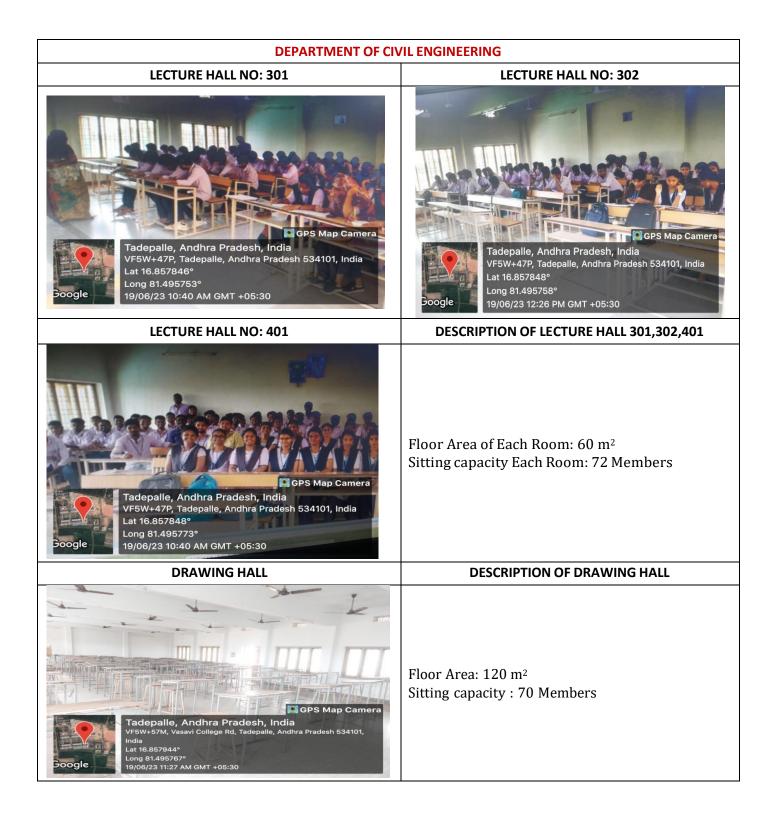

## **CRITERION - 4.1 : PHYSICAL INFRASTRUCTURE SAMPLE PHOTOGRAPHS**

|                                                                                  | CIVIL |
|----------------------------------------------------------------------------------|-------|
| Total Number of Classrooms Available                                             | 3     |
| Total Number of Smart Classrooms Available (Projector, LAN, Digital Board etc.,) | NO    |
| Total Number of Classrooms with only LCD Projector Facility                      | 3     |
| Total Number of Laboratories Available                                           | 7     |
| Total Number of Drawing Halls Available                                          | 1     |
| Total Number of Staff Rooms Available                                            | 2     |
| Department Library (Yes/No)                                                      | YES   |
| Total Number of Titles in Department Library                                     | 369   |
| Total Number of Volumes in Department Library                                    | 421   |
| Total Number of Journals in Department Library                                   | NIL   |
| Conference Rooms Available                                                       | NO    |
| Seminar Halls Available                                                          | NO    |
| Department Digital Library Facility (Yes/No)                                     | NO    |
| Number of Boys Rest Rooms                                                        | 1     |
| Number of Girls Rest Rooms                                                       | 1     |
| Number of Faculty Rest Rooms                                                     | 1     |
| Internet Connectivity and WI FI Connectivity                                     | YES   |
| Lift availability (Yes/No)                                                       | No    |
| Total Number of Computers connected with LAN                                     | 41    |